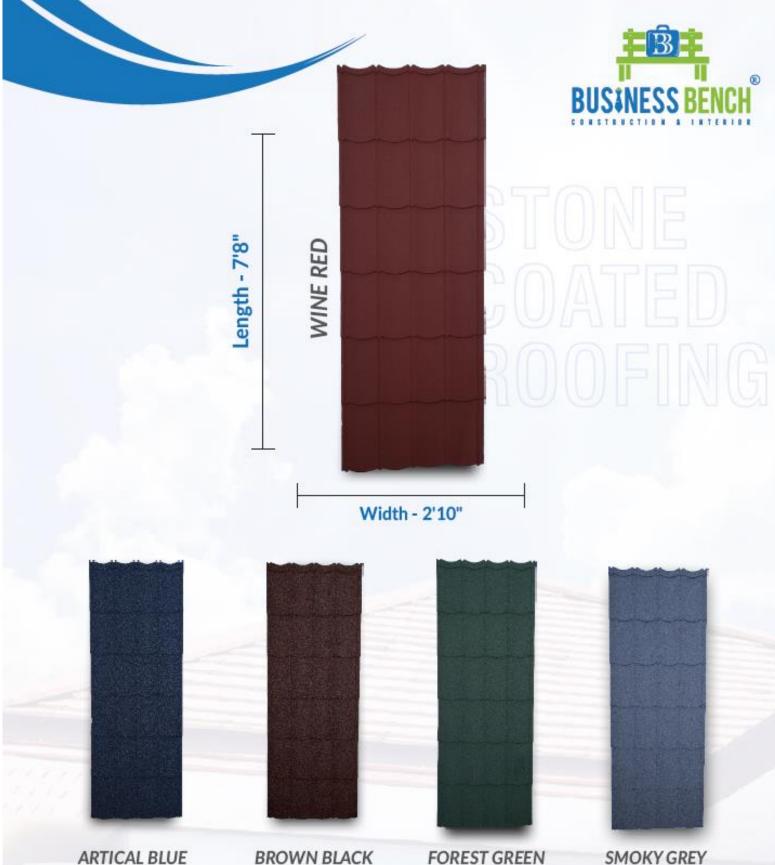

# Stone Coated Roofing

**BROWN BLACK** 

FOREST GREEN

**SMOKY GREY** 

#### MATERIAL USED

Galvalume steel (Aluminum Zinc plated steel sheet = PPGL), Natural Stone chip, Acrylic resin glue.

We Decorate your Homes & Offices, the way you Dream