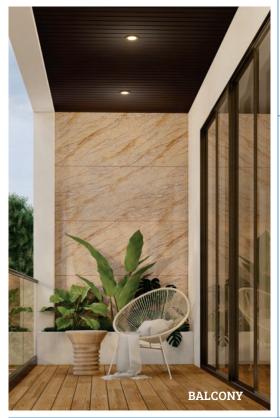

# **WOOD CEILING & WALL PANEL**

Ceiling panels, known as wood ceiling panels, are used to join the ceiling of the building to the wall.

### Where can we use Wood Ceiling Panel?

The interior and Semi-exterior of building can be decorated by wood ceiling installation.