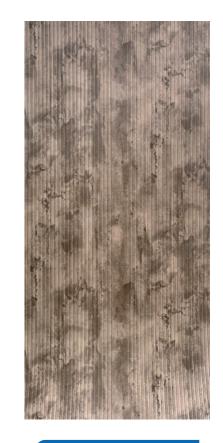

# **WPC INTERIOR PANEL**

Building decoration using WPC-fluted panels is becoming more and more common. Composite wall panels are great substitute for conventional wood wall panels since they offer all the advantages of WPC wall panels along with the benefits of wood wall panels. It's a stylish and economical way to decorate. Gorgeous appearance WPC wall panels give your home a distinctive appearance and seem elegant and well-maintained. Additionally, you have a wide range of styles and designs.

# WPC INTERIOR PATTERN (MODEL 1)

4001 - JADE BLACK

4002 - PRINCETON ORANGE

4003 - BERRY BLUE

4004 - COLONIAL MAPLE

4005 - JACOBEAN WOOD

# WPC INTERIOR PATTERN (MODEL 2)