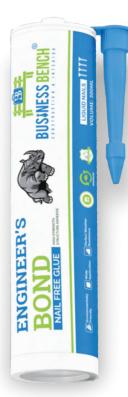

### PRODUCTS INTRODUCTION

Liquid nails are with super strength, can be used in place of nails to fix and bond the woods, plasterboard, medium density fiberboarrd, stones, metals plastics, rubbers etc., without surface drilling.

### PRODUCTS FEATURES

- Super adhesiveness.
   Excellent flex
- Excellent flexibility, Stable adhesiveness.
- Wide application can be used or most base materials even wet woods.
- Will not sag, can be used for joint filling, can be painted after drying.
- \* Perfect weather resistance and water tightness.
- Non-toxic, tasteless and no pollution.

### APPLICATION METHOD

- · Clean the surface and make sure there's no oil stains and ash left.
- · Cut open the orifice and fit the nozzle on squeeze the adhesive out with a gun

### **BONDING PROCESS FOR LIGHT MATERIALS:**

(Applicable to light materials and bonding places with light bearing pressure) squeeze the adhesive out and gelatinize in a "Z" Shape with a 40cm distance, press the materials tightly and then take them a part for several minuted and squeeze them again.

### **BONDING PROCESS FOR HEAVY MATERIALS:**

Squeeze the adhesive out and gelatinize as described above, then fix with clamp, iron nails, screws and others instruments, remove the clamp after adhesive dried (above 24 hours). Sticking positions can be adjusted within 20min, adhesiveness will be stronger within 2-3days, optimum efficiency will be achieved after 7 days.