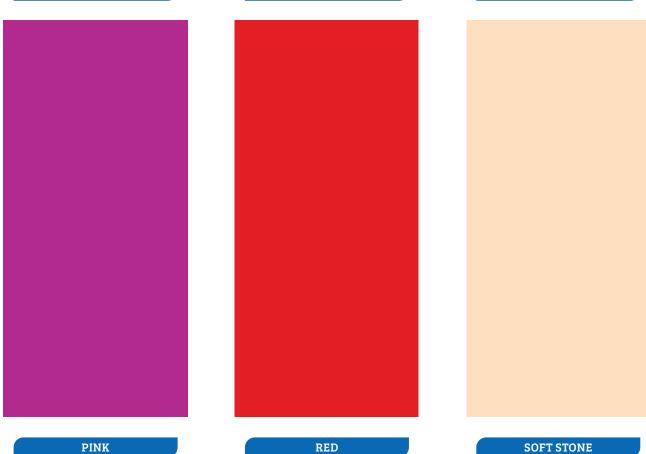

# **STONE PANELS PATTERN**

SP01-BRONZE ARMANI

**SP02-ANTIQUE GRIS** 

SP03-WAVE GOLD

SP05-METALLIC GREY

SP06-CRUST WINTER

# **STONE PANELS PATTERN**

SP08-ETERNAL SILESTONE

SP09-LAVA GRAPHITE

SP10-GROOVED STATUARIO