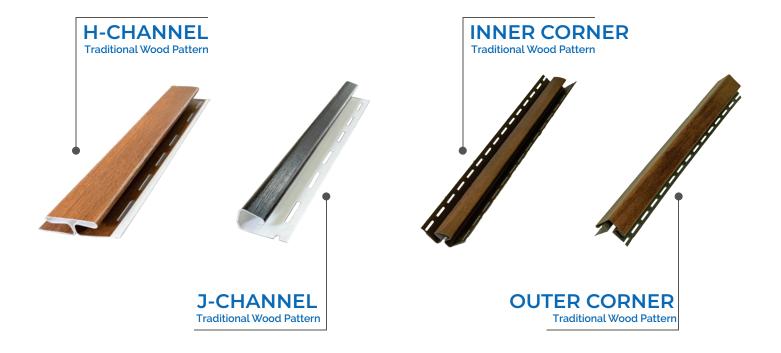

# **ACCESSORIES**

# Size: 10 Running Feet

H-Channel

Weight - 21 Kg | Per Box - 24 PCS

J-Channel

Weight - 15 Kg | Per Box - 40 PCS

Inner Corner: Per Box - 10 PCS

Outer Corner: Per Box - 10 PCS