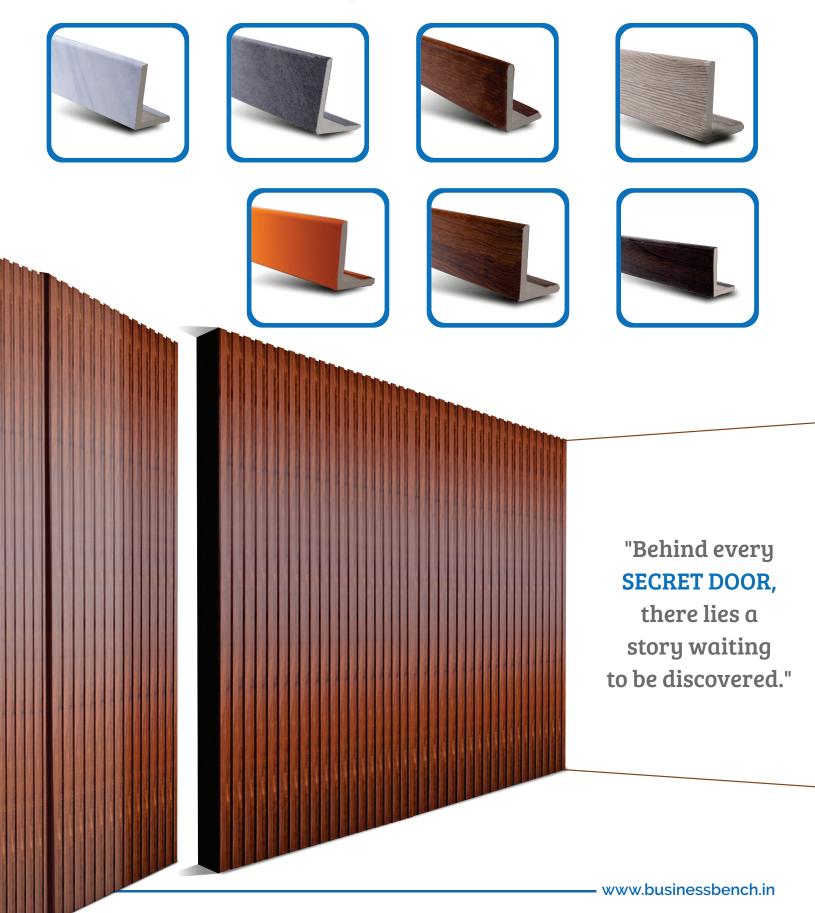

# **OUR PRODUCT PORTFOLIO**

# From inspiration to your INTERIOR & EXTERIOR

# **ACCESSORIES**

# Size: 10 Running Feet

H-Channel

Weight - 21 Kg | Per Box - 24 PCS

J-Channel

Weight - 15 Kg | Per Box - 40 PCS

Inner Corner: Per Box - 10 PCS

Outer Corner: Per Box - 10 PCS