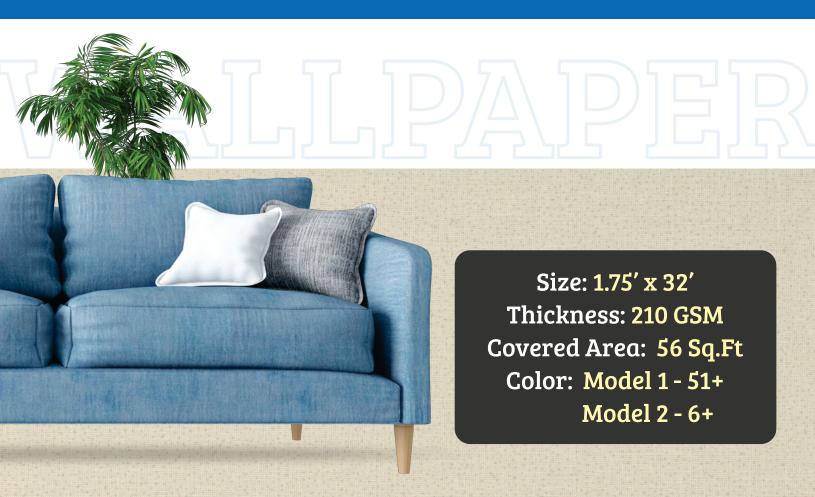

# **WALLPAPER**

Business Bench Wallpaper is an outstanding choice with a high visual impact. It can be enormous. Bold or soft and subtle, depending on your choice, comes in an endless array of colors, patterns, and textures. An additional fantastic thing about wallpaper is its versatility.

### **ADVANTAGES OF WALLPAPER:**

- -Wallpaper is incredibly affordable and long-lasting.
- -Properly mounted wallpaper has a three-fold lifespan compared to paint.
- -High-quality wallpaper can cover up surface flaws in your walls.
- -Here is a vast array of colors available in paint, but only a restricted selection of matte or gloss finishes.
- -Wallpaper is available in a wide range of patterns and textures.

Wallpaper designs frequently include textured components, which give the walls depth and visual interest. Textured wallpapers can enhance the ambiance of a room by evoking a sense of elegance, warmth, or comfort. A location may feel cozier and more engaging since it offers a physical sensation.