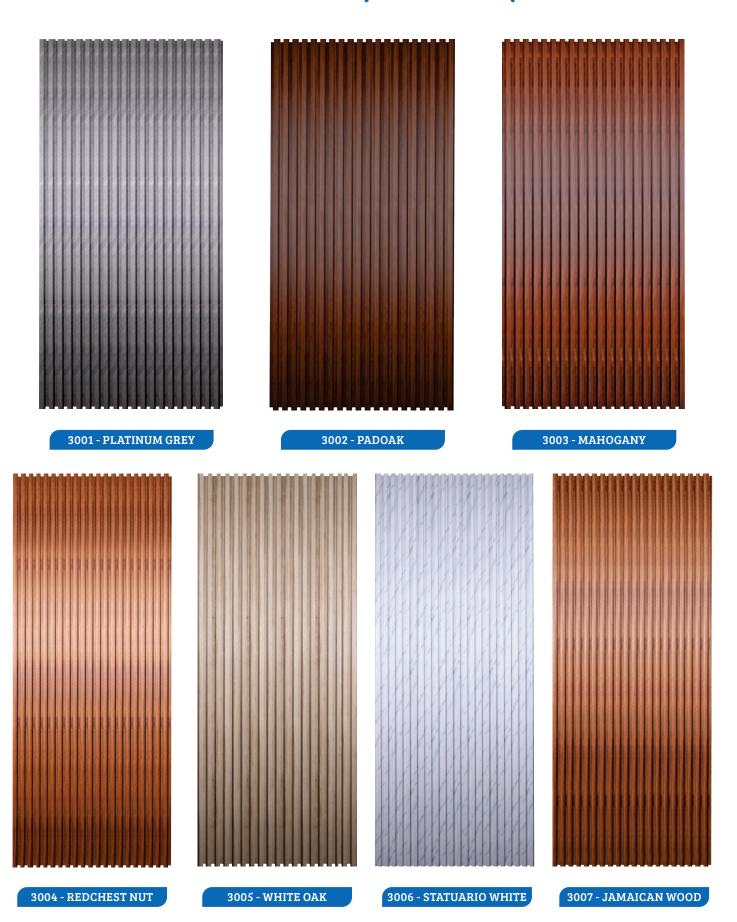

# WPC INTERIOR PATTERN (MODEL 1)

4001 - JADE BLACK

4002 - PRINCETON ORANGE

4003 - BERRY BLUE

4004 - COLONIAL MAPLE

4005 - JACOBEAN WOOD

# WPC INTERIOR PATTERN (MODEL 2)