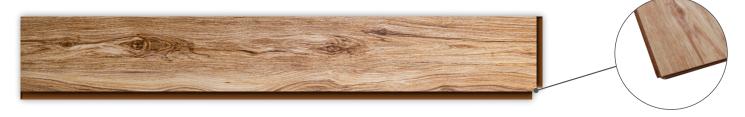

### BC02 - EUROPEAN WOOD

BC03 - BRAZILIAN WOOD

BC04 - WARM CHESTNUT

**BC05 - ESPRESSO WALNUT** 