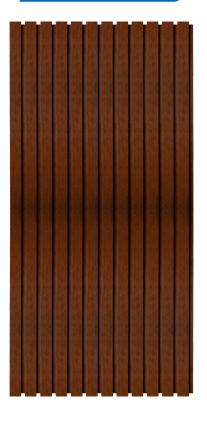

lity, moisture resistance, and UV protection, while the wood fibers give it strength, texture, and aesthetic appeal. In several areas, WPC louvers perform better than traditional materials.

# Where can we use WPC Fluted Panel (Exterior)?

- Wall Cladding
- Ceilings

### Features:

- Beautiful appearance
- Perfect finish
- low-maintenance

# **ADVANTAGE & FEATURES**



Weather, UV & Termite Resistant



Wooden Finishing



ISO Certified



Easy to



Easy to Install



Heavy Weight



Anti Corrosive



Zero Maintenance



Fire Resistant



Water Resistant



Reuse

Size: 9'6" Feet x 8.7 Inches | Covered Area: 6.8 sq.ft
Thickness: 26mm - 4+ pattern | Per Panel Weight- 9 Kg
Per Box Panel: 5 PCS | Per Box Weight- 45 Kg

# **WPC EXTERIOR PANEL**







EW02 METAL GREY WOOD



EW03 EBONY WOOD



WPC Exterior Accessories
L CORNERS Available in
Our Pattern Color

EW04 OXFORD BROWN WOOD

# **WOODEN FLOORING**

Wooden flooring is always a terrific option, whether you're a homeowner trying to update your living room floor or a developer looking to renovate a property. Compared to other flooring options on the market, wood flooring offers several advantages.

# **Advantages Of Wooden Flooring:**

- Easy installation
- Easy to clean
- Long Durability
- A Large variety of wood flooring types
- Better options than tile & granite

# **ADVANTAGE & FEATURES**



Natural Wood Texture



ISO Certified



Scratches Resistant



Zero Maintenance



Time Saving



Easy to Install



Easy to Clean



Reuse



Heavy Weight



Fire Resistant



Interlocking System

Size: 4' Feet Height x 8" Inches