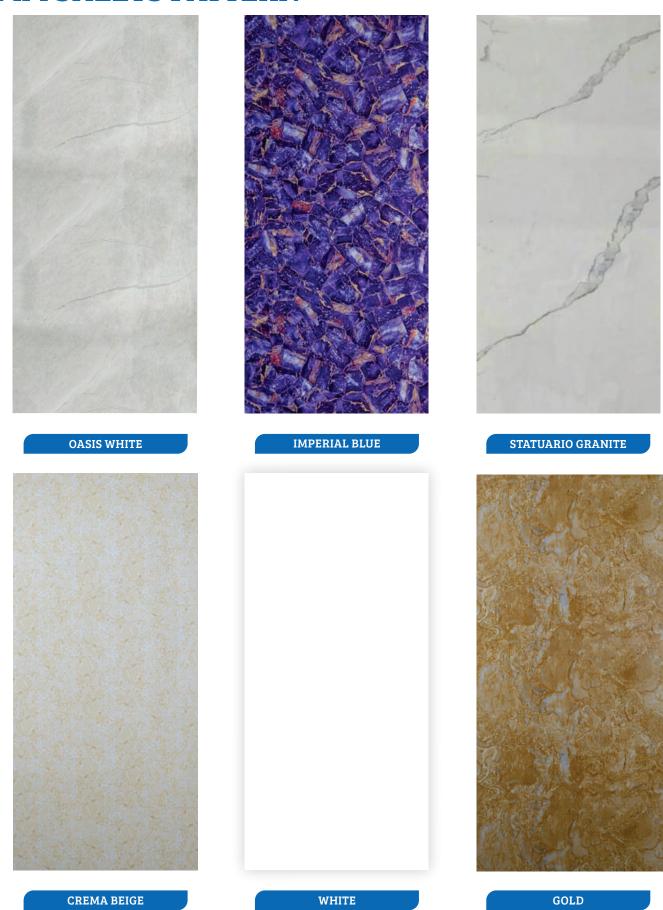

rlour, etc

# Advantage of Polygranite sheet?

Water resistance | Heat resistance | Keep the room cool | Termite proof | Cost Efficient when compared to granite | Easy to clean and maintain | Highly durable | Life time 20-25 years | Wastage is minimal

### **ADVANTAGE & FEATURES**



Weather, UV & Termite Resistant



Natural Granite & Marble Look



ISO Certified



No Coating / Painting



Easy to Clean



Easy to Install



High Strength / Non Brittle



Anti Corrosive



Zero Maintenance



Fire Resistant



Water Resistant



Reuse

Size: 8 Feet Height x 4 Feet Width | Covered Area: 32sq.ft
Thickness: 3mm - 25+ pattern | 1.2mm -5+ pattern
Per Sheet Weight- 17.5Kg (3mm) | 6Kg (1.2mm)









**NOVOCENO PINE - MATT** 



RAINFOREST GOLD



OPERA ORANGE

DIAMOND CUT

ITALIAN BLACK







# **GLITTER PATTERN-**







**GOLDEN HARVEST** 







GOLD CALACATTA

# 1.2MM SHEETS PATTERN -WHITE YELLOW GREEN



# **WOOD CEILING & WALL PANEL**

Ceiling panels, known as wood ceiling panels, are used to join the ceiling of the building to the wall.

# Let's explore different advantages you would receive, when choosing an exposed Wood ceiling

- High aesthetic value the possibility of using traditional and modern house arrangements
- Relatively low price compared to other wood ceiling material
- Does not require additional maintenance or regular care,
- The installation of a Wood Ceiling does not leave large amounts of waste.
- A Wood Ceiling is highly resistant to adverse weather conditions.

### Where can we use Wood Ceiling Panel?

The interior and Semi-exterior of building can