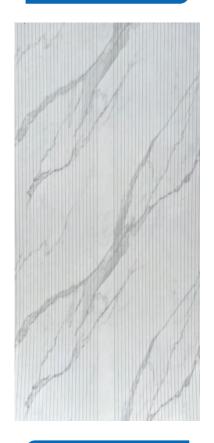

# **WPC INTERIOR PANEL**

Building decoration using WPC-fluted panels is becoming more and more common. Composite wall panels are great substitute for conventional wood wall panels since they offer all the advantages of WPC wall panels along with the benefits of wood wall panels. It's a stylish and economical way to decorate. Gorgeous appearance WPC wall panels give your home a distinctive appearance and seem elegant and well-maintained. Additionally, you have a wide range of styles and designs.

# WPC INTERIOR PATTERN (MODEL 1)

4001 - JADE BLACK

4002 - PRINCETON ORANGE

4003 - BERRY BLUE

4004 - COLONIAL MAPLE

4005 - JACOBEAN WOOD

# WPC INTERIOR PATTERN (MODEL 2)