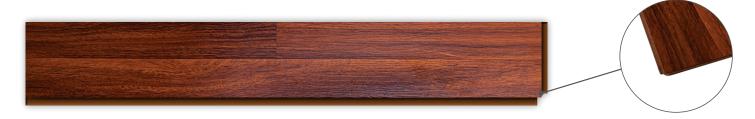

### BC02 - EUROPEAN WOOD

BC03 - BRAZILIAN WOOD

BC04 - WARM CHESTNUT

**BC05 - ESPRESSO WALNUT** 