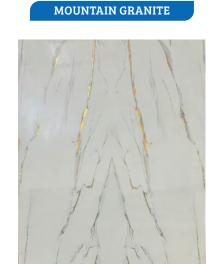

**NOVOCENO PINE - MATT** 

RAINFOREST GOLD

OPERA ORANGE

DIAMOND CUT

ITALIAN BLACK

# **GLITTER PATTERN-**

**GOLDEN HARVEST** 

GOLD CALACATTA

# 1.2MM SHEETS PATTERN -WHITE YELLOW GREEN