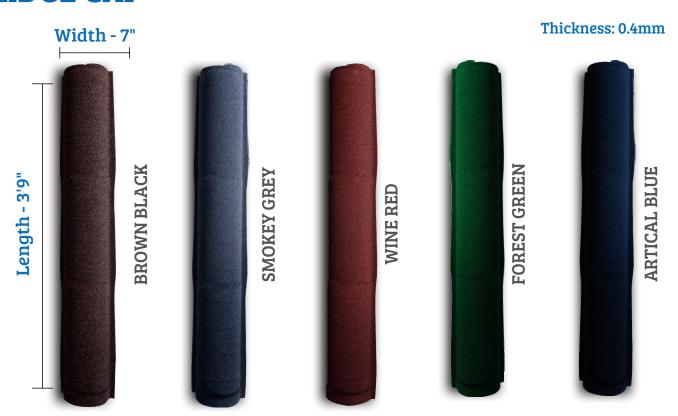

# STONE COATED STEEL ROOFING PATTERN -

BBSC - 01 WINE RED

BBSC - 02 BROWN BLACK

BBSC - 03 FOREST GREEN

BBSC - 04 ARTICAL BLUE

# STONE COATED STEEL ROOFING PATTERN

BBSC - 05 SMOKY GREY

# **RIDGE CAP**