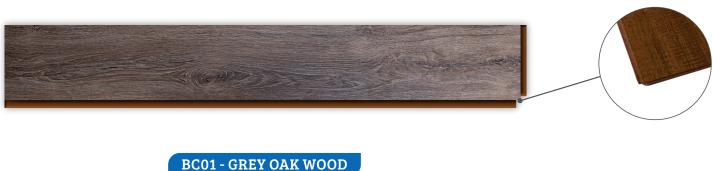

### BC02 - EUROPEAN WOOD

BC03 - BRAZILIAN WOOD

BC04 - WARM CHESTNUT

**BC05 - ESPRESSO WALNUT** 