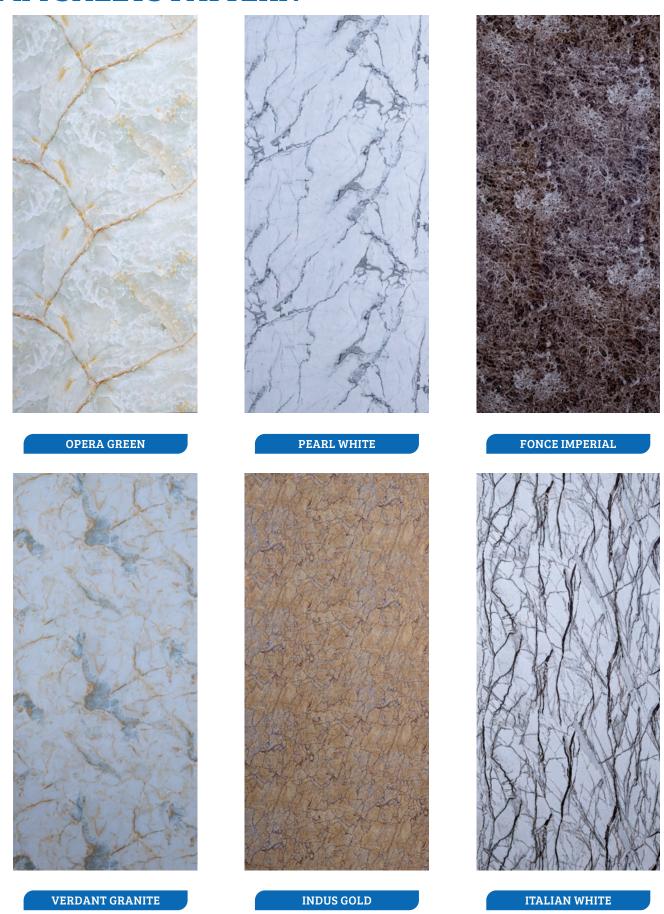

Parlour, etc

# Advantage of Polygranite sheet?

Water resistance | Heat resistance | Keep the room cool | Termite proof | Cost Efficient when compared to granite | Easy to clean and maintain | Highly durable | Life time 20-25 years | Wastage is minimal

### **ADVANTAGE & FEATURES**



Weather, UV & Termite Resistant



Natural Granite & Marble Look



ISO Certified



No Coating / Painting



Easy to Clean



Easy to Install



High Strength / Non Brittle



Anti Corrosive



Zero Maintenance



Fire Resistant



Water Resistant



Reuse

Size: 8 Feet Height x 4 Feet Width | Covered Area: 32sq.ft
Thickness: 3mm - 25+ pattern | 1.2mm -5+ pattern
Per Sheet Weight- 17.5Kg (3mm) | 6Kg (1.2mm)









**NOVOCENO PINE - MATT** 



RAINFOREST GOLD



OPERA ORANGE

DIAMOND CUT

ITALIAN BLACK







# **GLITTER PATTERN-**







**GOLDEN HARVEST** 







GOLD CALACATTA

# 1.2MM SHEETS PATTERN -WHITE YELLOW GREEN



# **WOOD CEILING & WALL PANEL**

Ceiling panels, known as wood ceiling panels, are used to join the ceiling of the building to the wall.

# Let's explore different advantages you would receive, when choosing an exposed Wood ceiling

- High aesthetic value the possibility of using traditional and modern house arrangements
- Relatively low price compared to other wood ceiling material
- Does not require additional maintenance or regular care,
- The installation of a Wood Ceiling does not leave large amounts of waste.
- A Wood Ceiling is highly resistant to adverse weather conditions.

### Where can we use Wood Ceiling Panel?

The interior and Semi-exterior of building ca