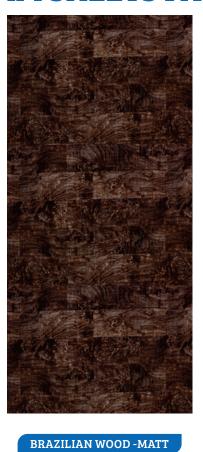

### BC02 - EUROPEAN WOOD

BC03 - BRAZILIAN WOOD

BC04 - WARM CHESTNUT

**BC05 - ESPRESSO WALNUT** 