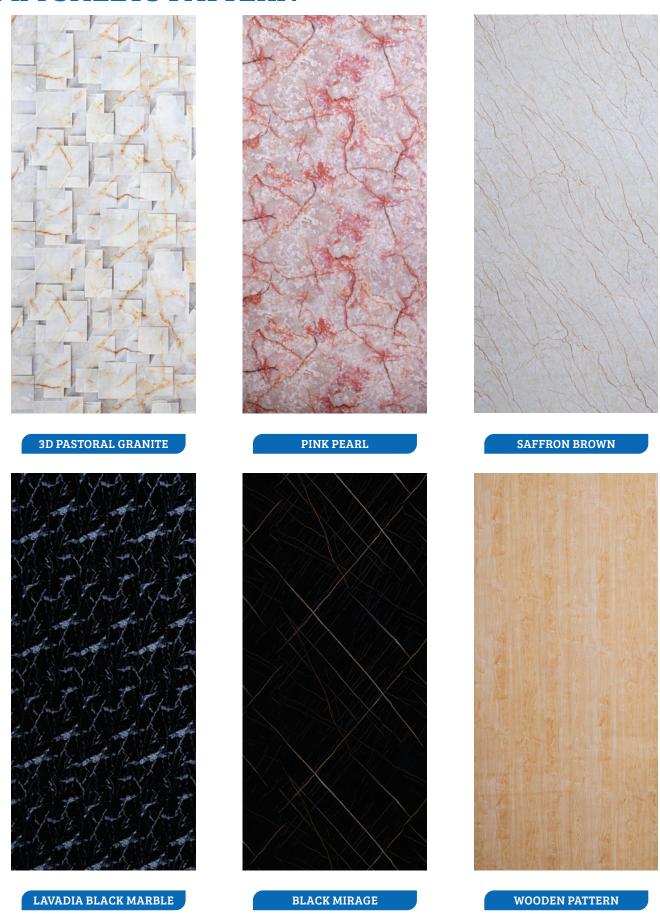

, Parlour, etc

# Advantage of Polygranite sheet?

Water resistance | Heat resistance | Keep the room cool | Termite proof | Cost Efficient when compared to granite | Easy to clean and maintain | Highly durable | Life time 20-25 years | Wastage is minimal

### **ADVANTAGE & FEATURES**



Weather, UV & Termite Resistant



Natural Granite & Marble Look



ISO Certified



No Coating / Painting



Easy to Clean



Easy to Install



High Strength / Non Brittle



Anti Corrosive



Zero Maintenance



Fire Resistant



Water Resistant



Reuse

Size: 8 Feet Height x 4 Feet Width | Covered Area: 32sq.ft
Thickness: 3mm - 25+ pattern | 1.2mm -5+ pattern
Per Sheet Weight- 17.5Kg (3mm) | 6Kg (1.2mm)









**NOVOCENO PINE - MATT** 



RAINFOREST GOLD



OPERA ORANGE

DIAMOND CUT

ITALIAN BLACK







# **GLITTER PATTERN-**







**GOLDEN HARVEST** 







GOLD CALACATTA

# 1.2MM SHEETS PATTERN -WHITE YELLOW GREEN



# **WOOD CEILING & WALL PANEL**

Ceiling panels, known as wood ceiling panels, are used to join the ceiling of the building to the wall.

# Let's explore different advantages you would receive, when choosing an exposed Wood ceiling

- High aesthetic value the possibility of using traditional and modern house arrangements
- Relatively low price compared to other wood ceiling material
- Does not require additional maintenance or regular care,
- The installation of a Wood Ceiling does not leave large amounts of waste.
- A Wood Ceiling is highly resistant to adverse weather conditions.

### Where can we use Wood Ceiling Panel?

The interior and Semi-exterior of building