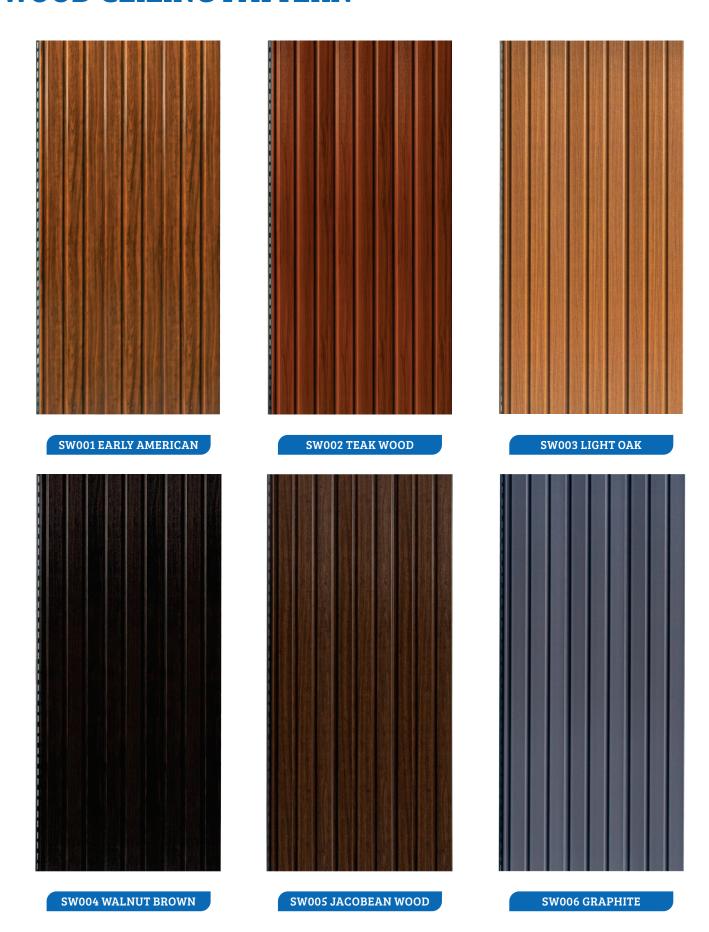

wood ceiling material
- Does not require additional maintenance or regular care,
- The installation of a Wood Ceiling does not leave large amounts of waste.
- A Wood Ceiling is highly resistant to adverse weather conditions.

### Where can we use Wood Ceiling Panel?

The interior and Semi-exterior of building can be decorated by wood ceiling installation.

# **ADVANTAGE & FEATURES**



Weather, UV &
Termite Resistant



Anti Bacterial



ISO Certified



Easy to Clean



Easy to Install



Seamless Look



Zero Maintenance



Light Weight



Anti Corrosive



Fire Resistant



Water Resistant



Reuse

Size: 12 Feet Height x 1 Feet Width | Covered Area: 12 sq.ft

Thickness: 1mm - 7+ pattern | Per Panel Weight- 2.8 Kg

Per Box: 12 PCS | Per Box Weight- 27.4 Kg

# **WOOD CEILING PATTERN**



# **WOOD CEILING PATTERN**



# **ACCESSORIES**

# Size: 10 Running Feet

H-Channel

Weight - 21 Kg | Per Box - 24 PCS

J-Channel

Weight - 15 Kg | Per Box - 40 PCS

Inner Corner: Per Box - 10 PCS

Outer Corner: Per Box - 10 PCS



# **WPC INTERIOR PANEL**

Building decoration using WPC-fluted panels is becoming more and more common. Composite wall panels are great substitute for conventional wood wall panels since they offer all the advantages of WPC wall panels along with the benefits of wood wall panels. It's a stylish and economical way to decorate. Gorgeous appearance WPC wall panels give your home a distinctive appearance and seem elegant and well-maintained. Additionally, you have a wide range of styles and designs.

### Where can we use WPC Fluted Panel (Interior)?

Commercial an