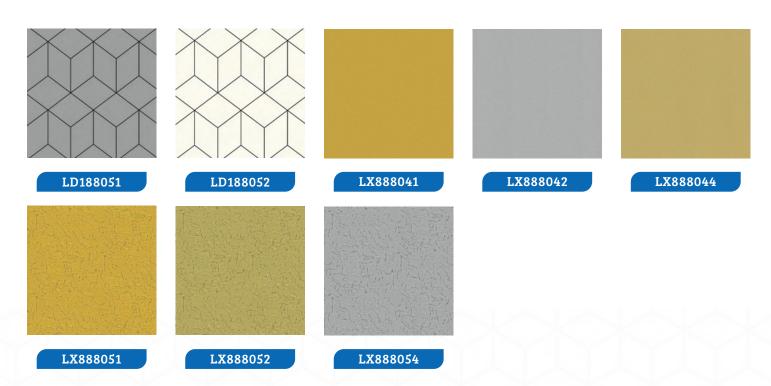

WALLPAPER:**

- -Wallpaper is incredibly affordable and long-lasting.
- -Properly mounted wallpaper has a three-fold lifespan compared to paint.
- -High-quality wallpaper can cover up surface flaws in your walls.
- -Here is a vast array of colors available in paint, but only a restricted selection of matte or gloss finishes.
- -Wallpaper is available in a wide range of patterns and textures.

Wallpaper designs frequently include textured components, which give the walls depth and visual interest. Textured wallpapers can enhance the ambiance of a room by evoking a sense of elegance, warmth, or comfort. A location may feel cozier and more engaging since it offers a physical sensation.



# **WALLPAPER PATTERN (MODEL 1)**



# **WALLPAPER PATTERN (MODEL 1)**



# WALLPAPER PATTERN (MODEL 2)







# STONE PANELS

Stone Panel is a decorates interior product designed with three-dimensional patterns and textures on its surface. Stone panel is made from polyvinyl chloride (PVC).

Stone panels are commonly used for wall and ceiling coverings. Used as decorate accents in both residential and commercial spaces.

The embossing process involves creating raised or recessed patterns on the panels surface, which adds depth and texture to the panel.

### **Texture And Appearance**

The primary feature of stone panels is the textured surface, which can replicate a wide range of designs. Stone-textured PVC panels are engineered to closely resemble the texture and appearance of various natural stones like granite, slate, limestone or marble.

### Where can we use Stone Panel?

Houses, Show Ro