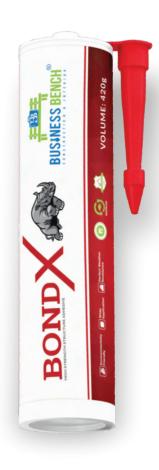

# **ADHESIVE**

### **MAIN PURPOSES**

Bonding Wood And Pvc, Ceramic, Masonry, Aluminum, Metal, Timbe, Steel, Concrete, Glass, Plasterboard, And flooring Paneling, Etc.,

### PRODUCTS FEATURES

- Good weather resistance
- · Low odour and eco-friendly
- Super Initial Strength, Long-Lasting Viscosity and Good Bonding Strength
- Wide application range, suitable for most of materials and also suitable for tha gap filling.
- \* No containing to toluene, benzene or other hazardous material.

### **APPLICATION METHOD**

- Clean the surface and make sure there's no oil stains and ash left.
- Cut open the orifice and fit the nozzle on squeeze the adhesive out with a gun.

### **BONDING PROCESS FOR LIGHT MATERIALS:**

(Applicable to light materials and bonding places with light bearing pressure) squeeze the adhesive out and gelatinize in a "Z" Shape with a 40cm distance, press the materials tightly and then take them a part for several minutes and squeeze them again.

### BONDING PROCESS FOR HEAVY MATERIALS:

Squeeze the adhesive out and gelatinize as described above, then fix with clamp, iron nails, screws and others instruments, remove the clamp after adhesive dried (adove 24 hours).

Sticking positions can be adjusted within 20 min, adhesiveness will be stronger within 2-3 days, optimum sfficiency will be acheived after 7 days.